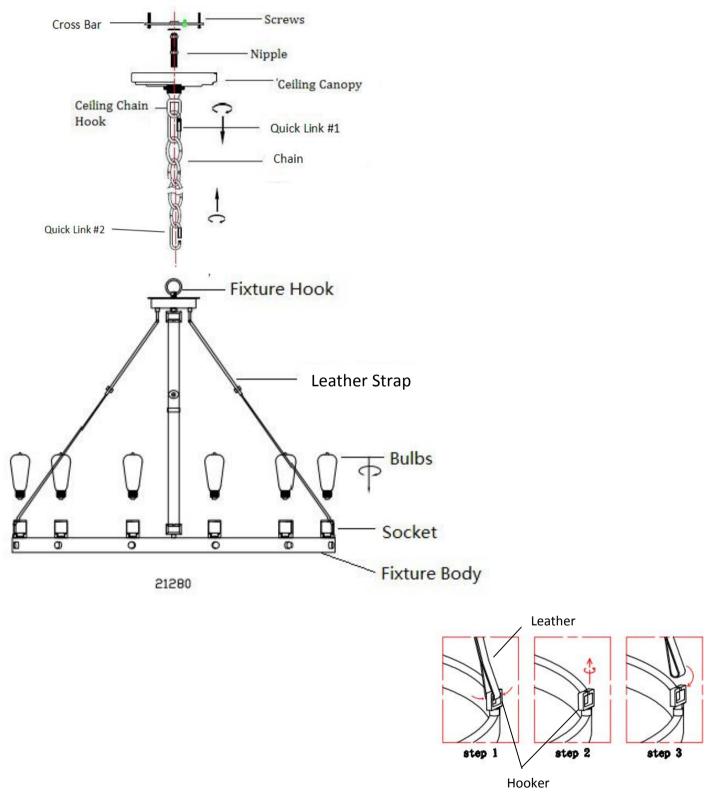

#### Carefully unpack all lamp parts from carton.We suggest a licensed electrician for all fixture installations.

- 1. Take the lamp carefully out of the Carton, and place on a flat surface.
- 2. Be sure power to the installation point is OFF.Follow the steps below for assembly.
- 3. Fasten the Cross bar to the outlet box .Secure the Nipple onto the Ceiling Canopy with Ceiling Chain Hook.
- 4. Adjust the length of wire needed for your installation, remove excess. Adjust chain length as

needed. Thread Quick Link#1 into Ceiling Chain Hook on the Canopy, then Quick Link #2 into

Fixture Hook on the Fixture Body. Hand tighten until snug.

- 5. Pass the supply wires through the Ceiling Canopy and the hole in the middle of the Cross Bar.
- **6**. The power supply wire consists of three wires, one black wire, one white wire and one silver ground wire. Connect the wires as shown.**A.**Connect the House Ground Wire to the Fixture Ground Wire.

Hooker and tighten until snug to secure the Ceiling Canopy.

- 8. Install the correct **Bulb**(Not Included) into the **Socket** until snug.
- 9. When fixture is not levelled please adjust fixture as below: (See Figure 2)
- Spet 1: Take out Leather Strap from Hooker.
- Spet 2: Then revolve Hooker from anticlockwise until fixture is level.
- Spet 3: Insert Leather Strap back onto Hooker.