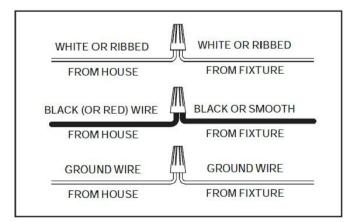

needed. Thread Quick Link#1 into Ceiling Chain Hook on the Canopy, then Quick Link #2 into

Fixture Hook on the Fixture Body. Hand tighten until snug.

- 5. Pass the supply wires through the Ceiling Canopy and the hole in the middle of the Cross Bar.
- **6**. The power supply wire consists of three wires, one black wire, one white wire and one silver ground wire. Connect the wires as shown.**A.**Connect the House Ground Wire to the Fixture Ground Wire.

B.Connect the House White (or Ribbed) Wire to the Fixture Supply Wire (White or Ribbed Side).

C.Connect the House Black (or Red) Wire to the Fixture Supply Wire (Black or Smooth Side).

- D.Wrap each connected wire with Wire Connector and carefully stuff all of the connected wires into the Outlet Box.
- 7. Push the Ceiling Canopy upward over the Outlet Box. Thread the Canopy Lock Ring onto the Ceiling Chain

Hooker and tighten until snug to secure the Ceiling Canopy.

- 8. Install the correct **Bulb**(Not Included) into the **Socket** until snug.
- 9. When fixture is not levelled please adjust fixture as below: (See Figure 2)
- Spet 1: Take out Leather Strap from Hooker.
- Spet 2: Then revolve Hooker from anticlockwise until fixture is level.
- Spet 3: Insert Leather Strap back onto Hooker.